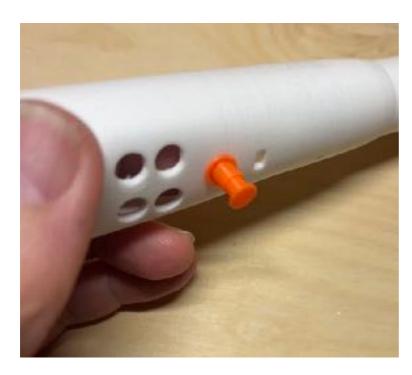

## 3D-F1E-Front End Installation of the button extension

After installing the control board in the front end, an extension to the direction control button becomes necessary, otherwise operation in not possible.

This consists of 3 Small printed parts, which are only partially glued.

Scope of supply

## **Installation order:**

The collar is glued into the opening with CA.

The extension is now inserted from the inside out.

Hold against it with your finger from the inside.

Push the lid in from the outside, glueing is not necessary. The lid sits tightly in the extension button.