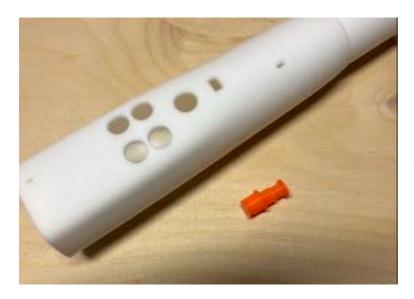

## 3D-F1E-Front End Installation of the button extension

After installing the control board in the front end, an extension to the direction control button becomes necessary, otherwise operation in not possible.

This consists of 3 Small printed parts, which are only partially glued.

Scope of supply