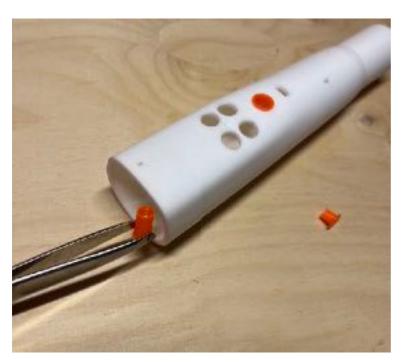

## **Installation order:**

The collar is glued into the opening with CA.

The extension is now inserted from the inside out.

Hold against it with your finger from the inside.

Push the lid in from the outside, glueing is not necessary. The lid sits tightly in the extension button.