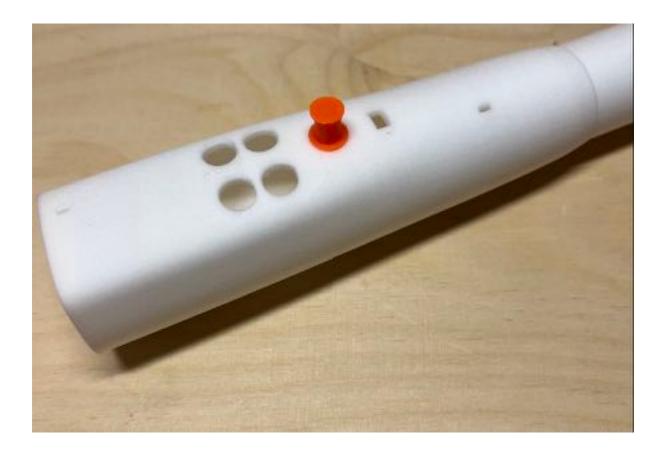

## 3D-F1E-Front End Installation of the button extension

After installing the control board in the front end, an extension to the direction control button becomes necessary, otherwise operation in not possible.

This consists of 3 Small printed parts, which are only partially glued.

Scope of supply

## **Installation order:**

The collar is glued into the opening with CA.

The extension is now inserted from the inside out.

Hold against it with your finger from the inside.

Push the lid in from the outside, glueing is not necessary. The lid sits tightly in the extension button.