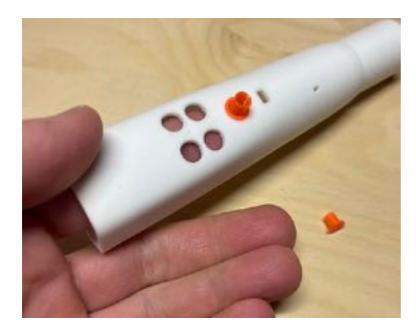

## **Installation order:**

The collar is glued into the opening with CA.

The extension is now inserted from the inside out.

Hold against it with your finger from the inside.

Push the lid in from the outside, glueing is not necessary. The lid sits tightly in the extension button.

## Done!

To remove the board, pull the extension outwards or simply remove the board when the fuselage is turned over.