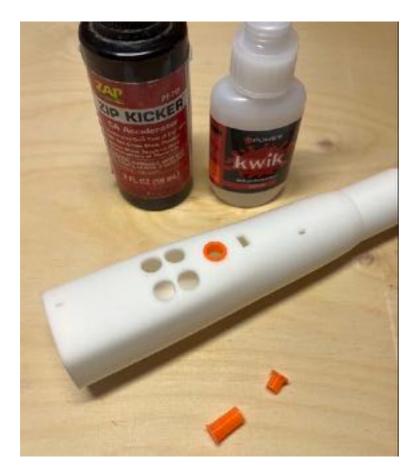

## **Installation order:**

The collar is glued into the opening with CA.

The extension is now inserted from the inside out.

Hold against it with your finger from the inside.

Push the lid in from the outside, glueing is not necessary. The lid sits tightly in the extension button.